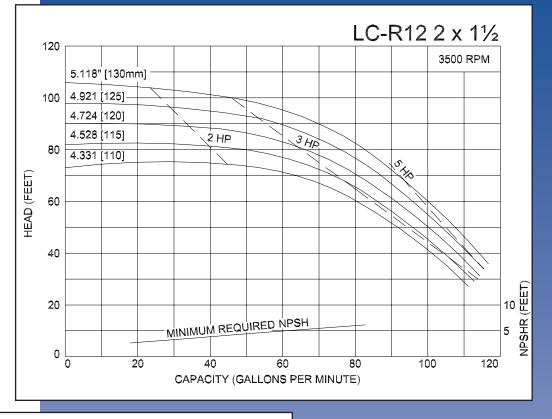

## **Ampco Centrifugal Pumps**

Curves show approximate characteristics based on clear 68° water. Rated point is guaranteed.

LC-Series pumps have standard stainless steel adapters and silicon carbide vs. carbon seals.