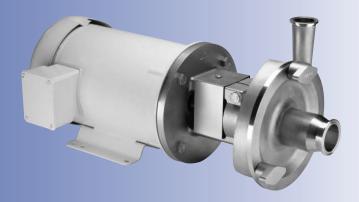

# Ampco Centrifugal Pumps

DATA SHEET

#### **MATERIAL SPECIFICATIONS**

| PART NAME                | STAINLESS STEEL |  |  |  |
|--------------------------|-----------------|--|--|--|
| Casing, Cover & Impeller | 316L Stainless  |  |  |  |
| Stub Shaft               | 316L Stainless  |  |  |  |
| Adapter                  | 304 Stainless   |  |  |  |