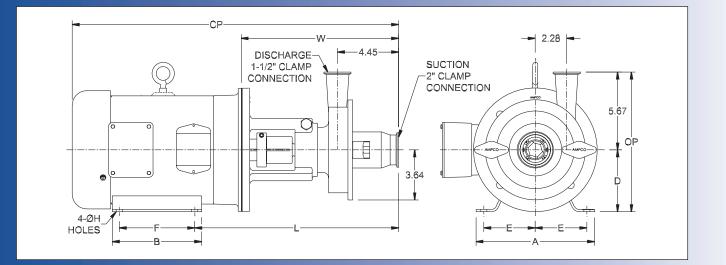

### MODEL LC-R11 2X1<sup>1</sup>/<sub>2</sub> MODEL LC-R12 2X1<sup>1</sup>/<sub>2</sub>

| TEFC MOTOR |      |       | DIMENSIONS IN INCHES (For Reference Only) |         |       |       |       |       |       |       |       |       | APPROX<br>WEIGHT |
|------------|------|-------|-------------------------------------------|---------|-------|-------|-------|-------|-------|-------|-------|-------|------------------|
| HP         | RPM  | FRAME | A (typ)                                   | B (typ) | D     | E     | F     | .ØH   | L     | W     | CP    | OP    | (LBS)            |
| 1          | 1750 | 143TC | 6-1/2                                     | 6       | 3-1/2 | 2-3/4 | 4     | 11/32 | 13.37 | 10.62 | 21.68 | 9.17  | 70               |
| 2          | 3500 | 145TC | 6-1/2                                     | 6       | 3-1/2 | 2-3/4 | 5     | 11/32 | 13.37 | 10.62 | 21.68 | 9.17  | 78               |
| 3          | 3500 | 182TC | 8-5/8                                     | 6-1/2   | 4-1/2 | 3-3/4 | 4-1/2 | 13/32 | 14.93 | 10.43 | 23.74 | 10.17 | 97               |
| 5          | 3500 | 184TC | 8-5/8                                     | 6-1/2   | 4-1/2 | 3-3/4 | 5-1/2 | 13/32 | 14.93 | 10.43 | 25.11 | 10.17 | 111              |

#### MODEL LC-R11 2X1<sup>1</sup>/<sub>2</sub> MODEL LC-R12 2X1<sup>1</sup>/<sub>2</sub>