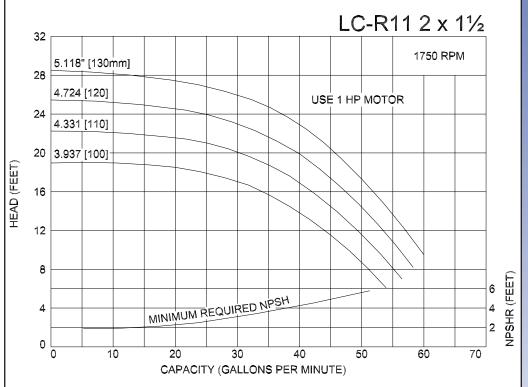

## **Ampco Centrifugal Pumps**

Curves show approximate characteristics based on clear 68° water. Rated point is guaranteed.

LC-Series pumps have standard stainless steel adapters and silicon carbide vs. carbon seals.