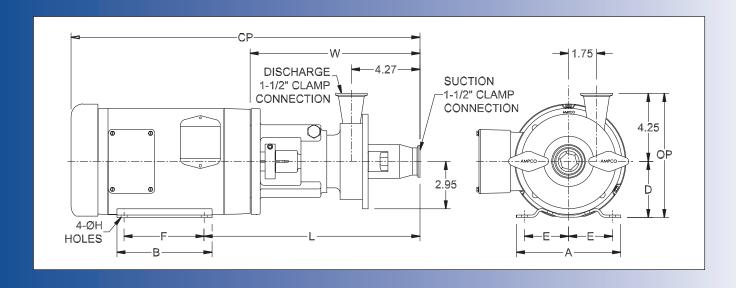

## Ampco Centrifugal Pumps

DATA SHEET

MODEL LC-RO1 1 1/2 X 1 1/2 MODEL LC-RO2 1 1/2 X 1 1/2

| TEFC MOTOR |      |       | DIMENSIONS IN INCHES (For Reference Only) |         |       |       |   |       |       |       |       |      | APPROX<br>WEIGHT |
|------------|------|-------|-------------------------------------------|---------|-------|-------|---|-------|-------|-------|-------|------|------------------|
| НР         | RPM  | FRAME | A (typ)                                   | B (typ) | D     | E     | F | ЮH    | L     | W     | СР    | 0P   | (LBS)            |
| 1          | 1750 | 143TC | 6-1/2                                     | 6       | 3-1/2 | 2-3/4 | 4 | 11/32 | 13.24 | 10.49 | 21.55 | 7.75 | 65               |
| 1-1/2      | 3500 | 143TC | 6-1/2                                     | 6       | 3-1/2 | 2-3/4 | 4 | 11/32 | 13.24 | 10.49 | 21.55 | 7.75 | 66               |
| 2          | 3500 | 145TC | 6-1/2                                     | 6       | 3-1/2 | 2-3/4 | 5 | 11/32 | 13.24 | 10.49 | 21.55 | 7.75 | 73               |

MODEL LC-RO1 1 1/2 X 1 1/2 MODEL LC-RO2 1 1/2 X 1 1/2