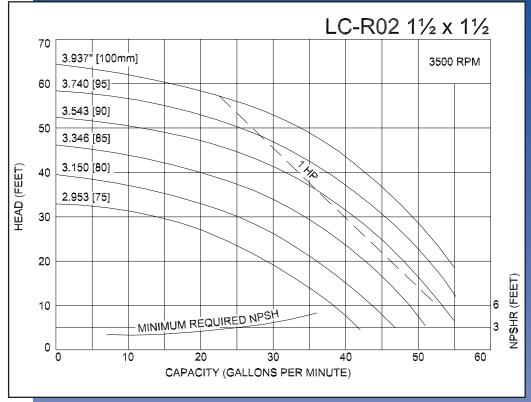

## **Ampco Centrifugal Pumps**

Curves show approximate characteristics based on clear 68° water.
Rated point is guaranteed.

LC-Series pumps have standard stainless steel adapters and silicon carbide vs. carbon seals.