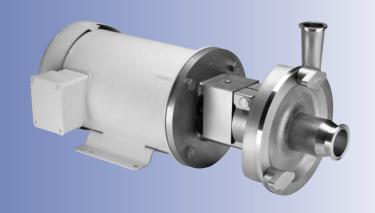

## Ampco Centrifugal Pumps

DATA SHEET

MODEL LC-RO1 1 1/2 X 1 1/2 MODEL LC-RO2 1 1/2 X 1 1/2





| TEFC MOTOR |      |       | DIMENSIONS IN INCHES (For Reference Only) |         |       |       |   |       |       |       |       |      | APPROX<br>WEIGHT |
|------------|------|-------|-------------------------------------------|---------|-------|-------|---|-------|-------|-------|-------|------|------------------|
| НР         | RPM  | FRAME | A (typ)                                   | B (typ) | D     | E     | F | ЮH    | L     | W     | СР    | 0P   | (LBS)            |
| 1          | 1750 | 143TC | 6-1/2                                     | 6       | 3-1/2 | 2-3/4 | 4 | 11/32 | 13.24 | 10.49 | 21.55 | 7.75 | 65               |
| 1-1/2      | 3500 | 143TC | 6-1/2                                     | 6       | 3-1/2 | 2-3/4 | 4 | 11/32 | 13.24 | 10.49 | 21.55 | 7.75 | 66