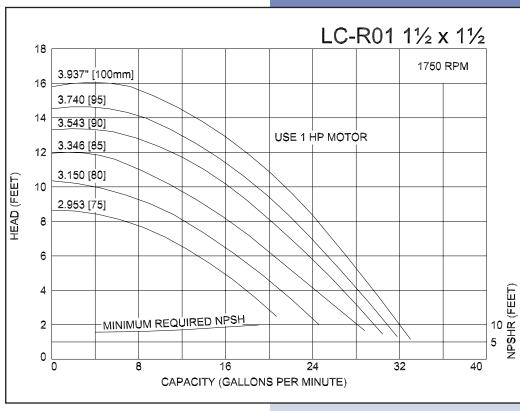

## **Ampco Centrifugal Pumps**

Curves show approximate characteristics based on clear 68° water.
Rated point is guaranteed.

LC-Series pumps have standard stainless steel adapters and silicon carbide vs. carbon seals.